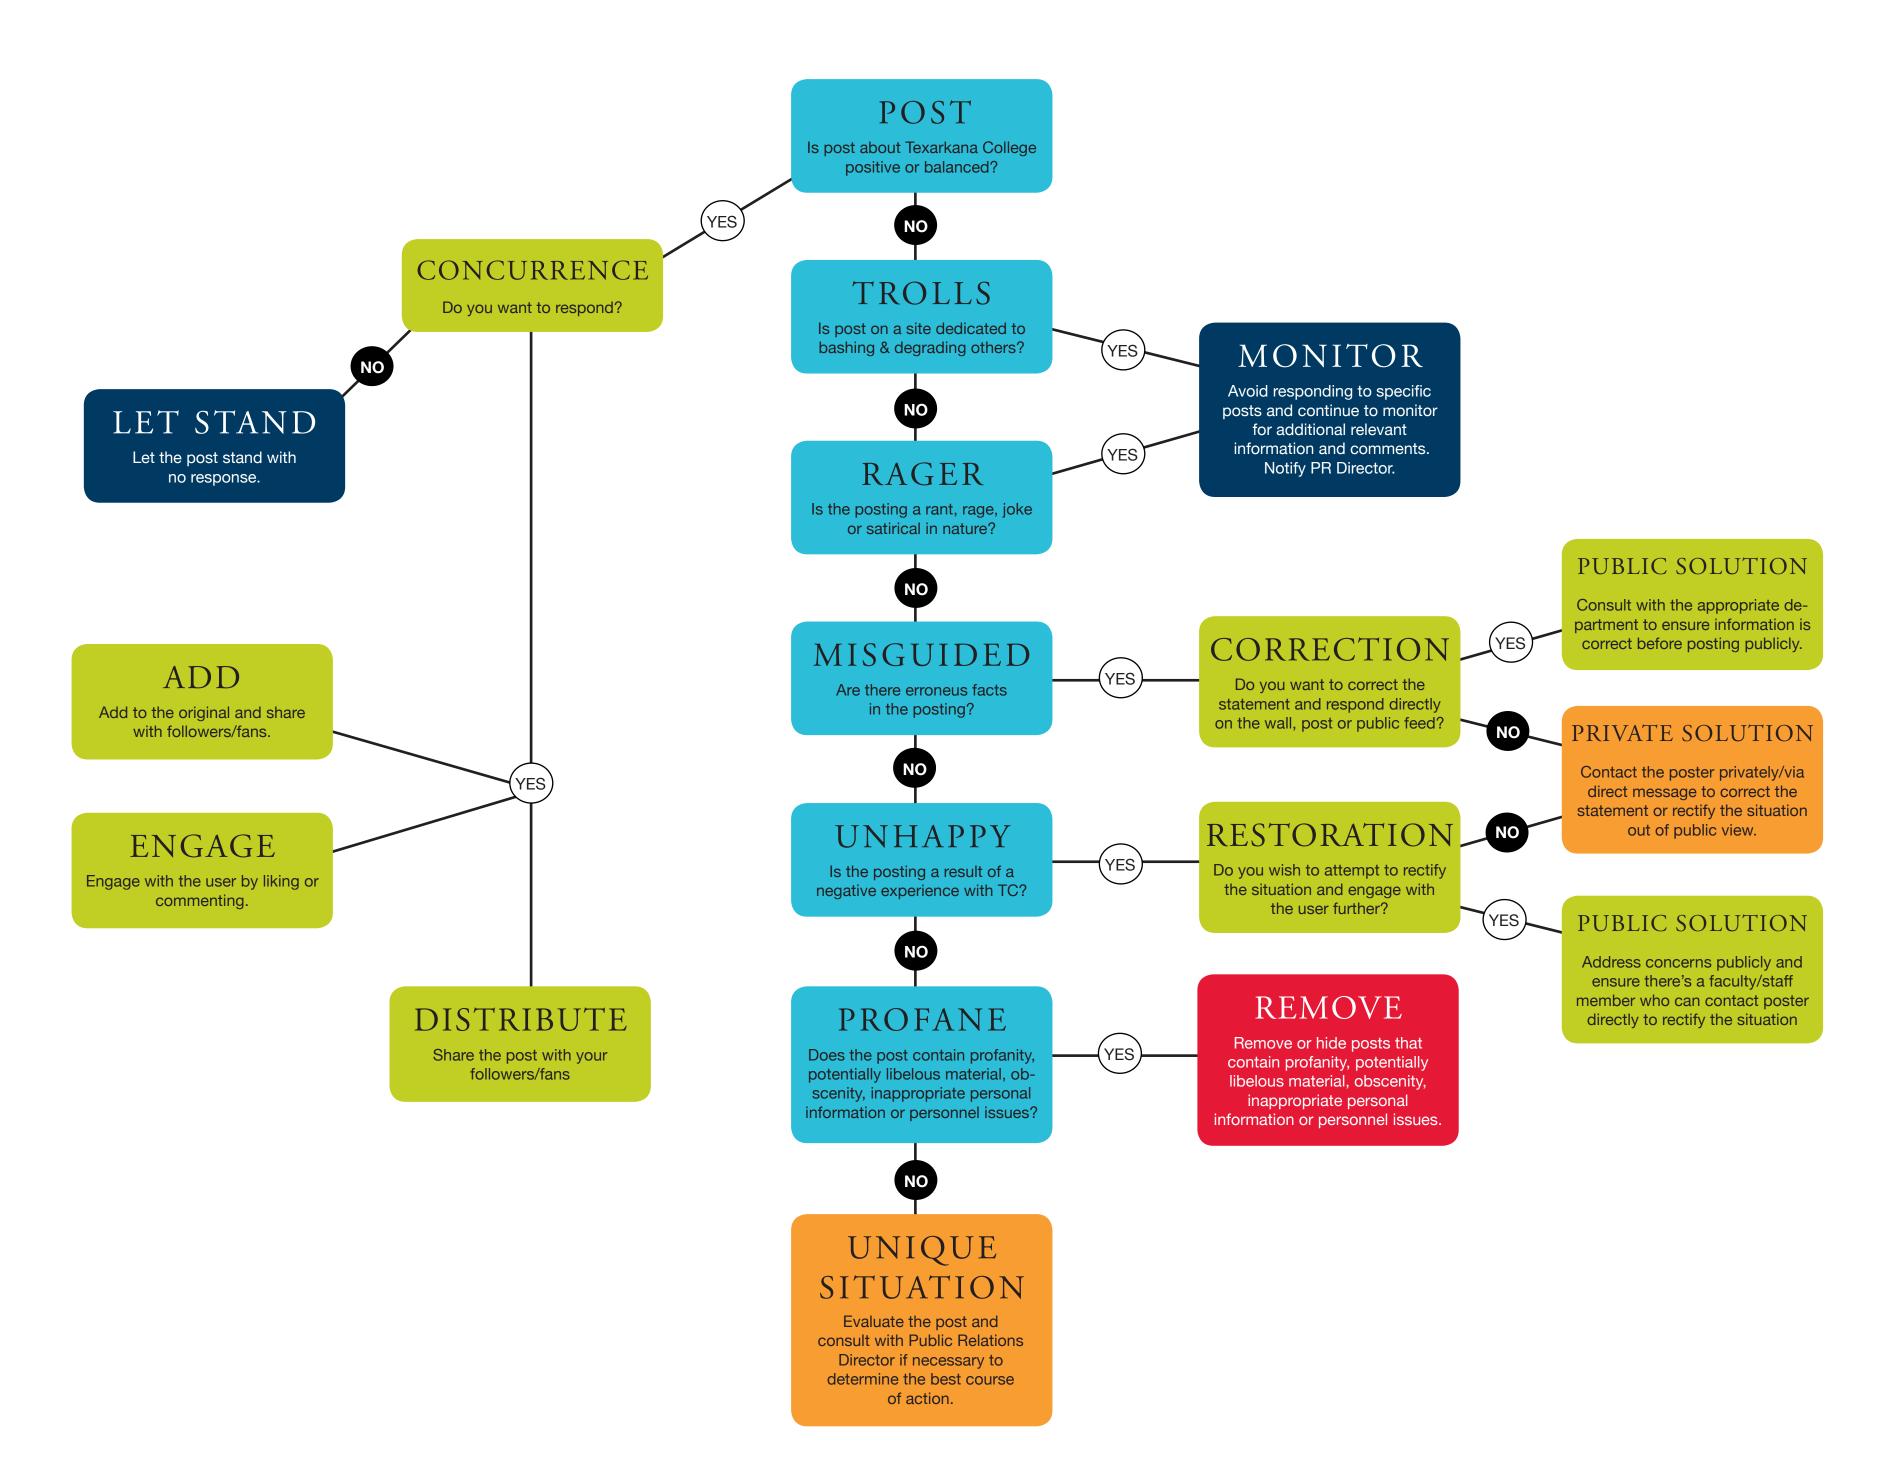

# TEXARKANA COLLEGE Digital & Social Media Response Flowchart



# RESPONSE CONSIDERATIONS

#### TRANSPARENCY

Disclose your connection with Texarkana College if you are not responding via an official TC social media account.

#### SOURCING

Cite your sources by including hyperlinks, video, images or other references that will help reinforce your position.

#### TIMELINESS

Though it's important to respond in a timely manner, take time to create good responses. Don't rush.

## TONE

Respond in a tone that reflects the values of Texarkana College. Be cognizant of grammar, spelling and punctuation.

## INFLUENCE

Focus on the most used and most visible sites that Texarkana College faculty, staff, students and stakeholders use.